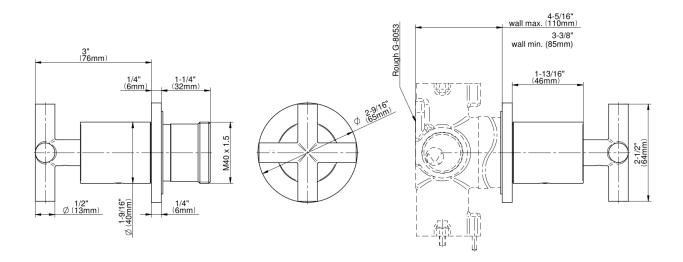

## **Product Features**

- Single metal handle
- Decorative trim plate
- Use with G-8053 3-Way Diverter Control Valve WITH Off Function