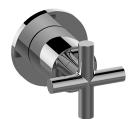

## **Product Features**

- Single metal handle
- Decorative trim plate
- Use with G-8053 3-Way Diverter Control Valve WITH Off Function