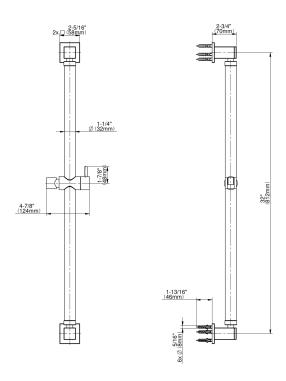

## **Product Features**

- 32" wall-mounted grab bar
- Adjustable bracket fits all hoses with conical nut
- Style complements Incanto collections