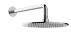

## GL2.022WD-LM57C19

Harley Collection Harley M-Series Thermostatic Shower System - Shower with Handshower

## **Product Features**

- 3/4" thermostatic valve and trim
- 3/4" 2-way diverter valve
- 8" showerhead with 12" wall-mounted shower arm
- Showerhead features no-clog, easy-clean spray nozzles
- Handshower set with wall bracket and 59" hose (PVD finishes use 59" flex hose)
- Flow rates: showerhead ≤ 1.8 max gpm, handshower ≤ 1.5 max gpm