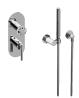

## GL2.022WD-LM57C19

Harley Collection Harley M-Series Thermostatic Shower System - Shower with Handshower

## **Product Features**

- 3/4" thermostatic valve and trim
- 3/4" 2-way diverter valve
- 8" showerhead with 12" wall-mounted shower arm
- Showerhead features no-clog, easy-clean spray nozzles
- Handshower set with wall bracket and 59" hose (PVD finishes use 59" flex hose)
- Flow rates: showerhead ≤ 1.8 max gpm, handshower ≤ 1.5 max gpm