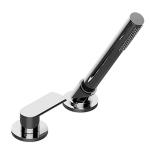

## **Product Features**

- Matches G-6650-LM45B Roman Tub Set
- Handshower hose included