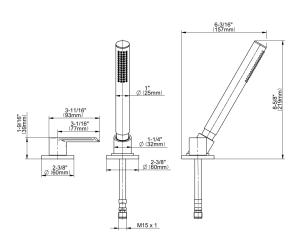

## **Product Features**

- Matches G-6650-LM45B Roman Tub Set
- Handshower hose included