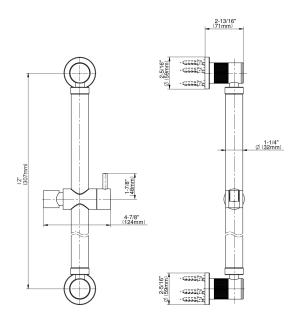

## 12" Round Grab Bar with Handshower Holder

## **Product Features**

- 12" wall-mounted grab bar
- Adjustable bracket fits all hoses with conical nut
- Style complements Harley and MOD+ collections