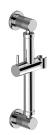

## 12" Round Grab Bar with Handshower Holder

## **Product Features**

- 12" wall-mounted grab bar
- Adjustable bracket fits all hoses with conical nut
- Style complements Harley and MOD+ collections