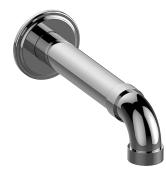

## **Product Features**

- Includes spout ring
- 1/2" NPT male thread inlet
- Tub spout flow rate ~ 12.4 gpm @60 psi