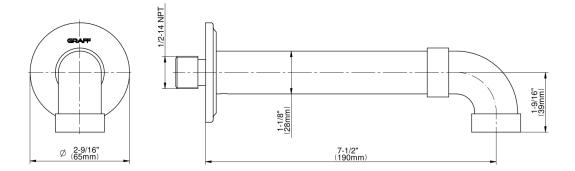

## **Product Features**

- Includes spout ring
- 1/2" NPT male thread inlet
- Tub spout flow rate ~ 12.4 gpm @60 psi