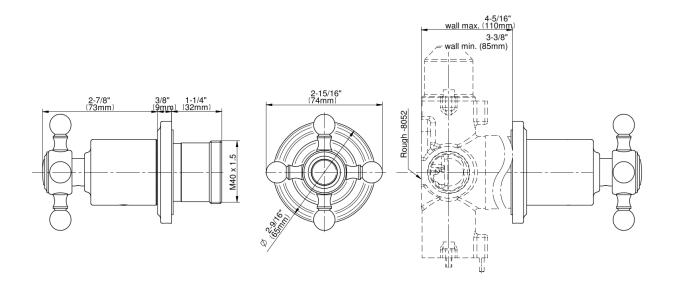

## **G-8038-C2E1-T** Adley M-Series 2-Way Diverter Valve Trim with Handle

## **Product Features**

- Single metal handle
- Decorative trim plate
- Use with G-8052 2-Way Diverter Volume Control Valve WITH Off Function and Pass-Through