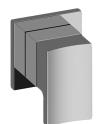

## **Product Features**

- Single metal handle
- Decorative trim plate
- To complete package, you must order G-8053 3-way diverter control valve with off function (no pass-through) (