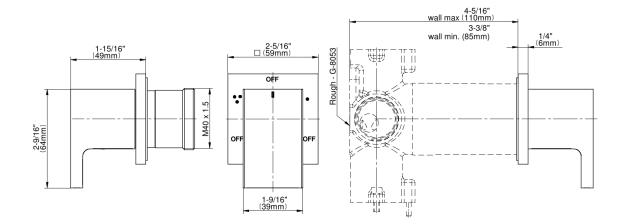

## **Product Features**

- Single metal handle
- Decorative trim plate
- To complete package, you must order G-8053 3-way diverter control valve with off function (no pass-through) (