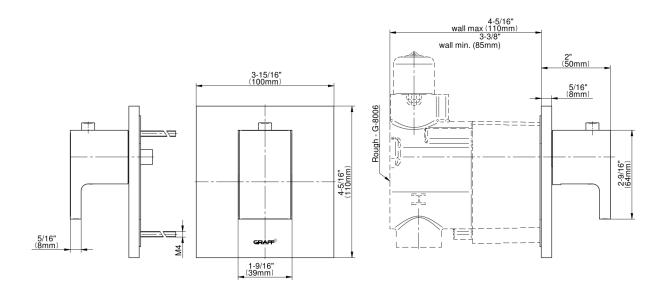

## **Product Features**

- Single metal handle
- Decorative trim plate
- Use with G-8006 Thermostatic Rough Valve