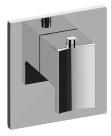

## **Product Features**

- Single metal handle
- Decorative trim plate
- Use with G-8006 Thermostatic Rough Valve

## **Available Finishes**

- 24K Polished Gold
- 24K Brushed Gold
- Brushed Brass PVD®
- Brushed Gold PVD®
- Architectural Black™
- Brushed Nickel
- Brushed Nickel PVD®
- Brushed Onyx PVD®
- Brushed Tuscan Bronze PVD®
- Rose Gold / Brushed Copper PVD®
- Gunmetal PVD®
- Matte Black
- Olive Bronze
- Onyx PVD®
- Polished Brass PVD®
- Polished Chrome
- Polished Gold PVD®
- Polished Nickel
- Polished Nickel PVD®
- Polished Tuscan Bronze PVD®
- Rose Gold / Polished Copper PVD®
- Satin Gold PVD®
- Steelnox® (Satin Nickel)
- Un?nished Brass
- Unfinished Brushed Brass
- Vintage Brushed Brass
- Warm Bronze PVD®
- Architectural White