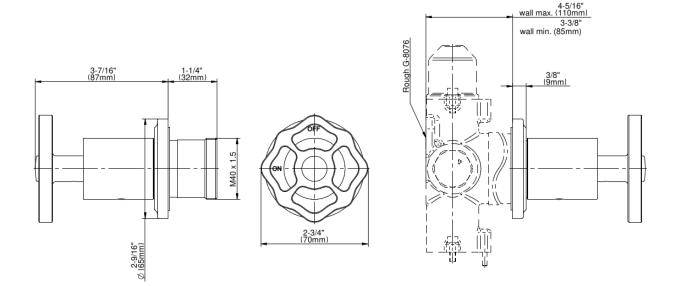

## **Product Features**

- Single metal handle
- Decorative trim plate
- Use with G-8076 Stop/Volume Control rough valve with Pass-Through or G-8077 Stop/Volume Control rough valve