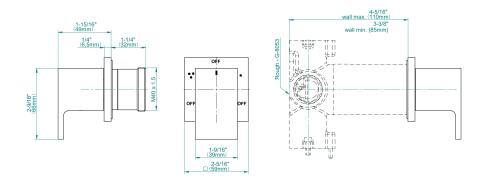

## **Product Features**

- Single metal handle
- Decorative trim plate
- To complete package, you must order G-8053 3-way diverter control valve with off function (no pass-through) (