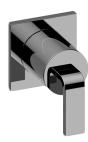

## **Product Features**

- Single metal handle
- Decorative trim plate
- To complete package, you must order G-8053 3-way diverter control valve with off function (no pass-through) (