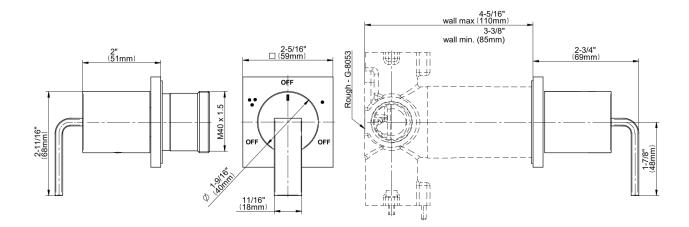

## **Product Features**

- Single metal handle
- Decorative trim plate
- To complete package, you must order G-8053 3-way diverter control valve with off function (no pass-through) (