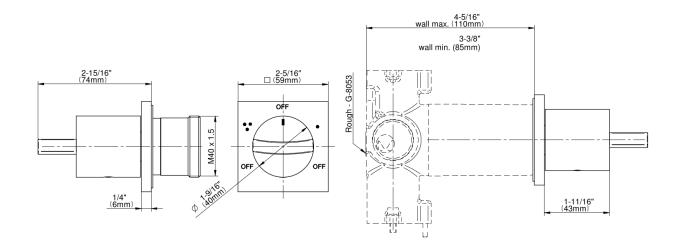

## **Product Features**

- Single metal handle and decorative trim plate
- Use with G-8053 3-Way Diverter Control Valve WITH Off Function