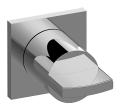

## **Product Features**

- Single metal handle
- Decorative trim plate
- Use with G-8076 Stop/Volume Control Rough Valve with Pass-Through
- To complete package, you must order Rough Valve