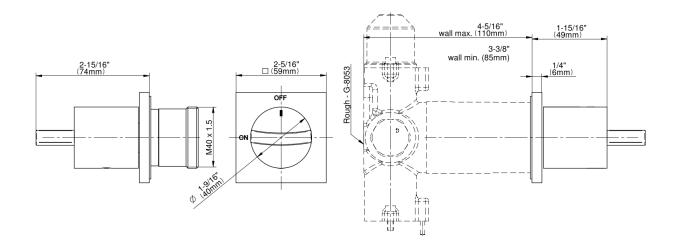

## **Product Features**

- Single metal handle
- Decorative trim plate
- Use with G-8076 Stop/Volume Control Rough Valve with Pass-Through
- To complete package, you must order Rough Valve