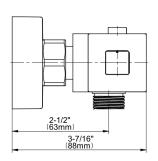

## **Product Features**

- Single metal handle
- Decorative trim plate
- Use with G-8006 thermostatic rough valve
- To complete package, you must order rough valve