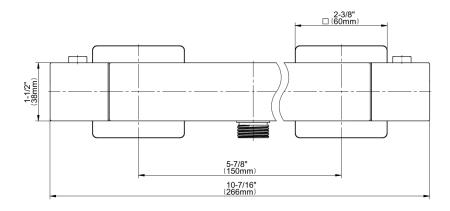

## **Product Features**

- Single metal handle
- Decorative trim plate
- Use with G-8006 thermostatic rough valve
- To complete package, you must order rough valve