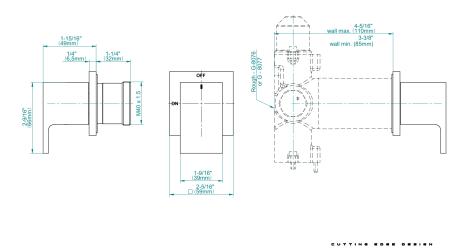

## **Product Features**

- Single metal handle
- Decorative trim plate
- Use with G-8076 Stop/Volume Control Rough Valve with Pass-Through
- To complete package, you must order Rough Valve

## **SOLAR Series**