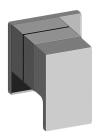

## **Product Features**

- Single metal handle
- Decorative trim plate
- Use with G-8076 Stop/Volume Control Rough Valve with Pass-Through
- To complete package, you must order Rough Valve

## **SOLAR Series**