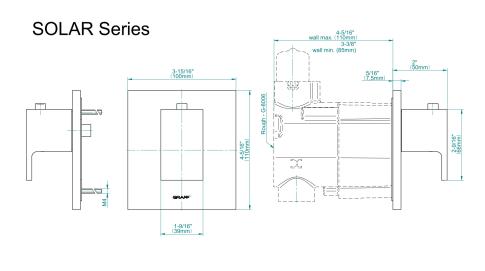

## **Product Features**

- Single metal handle and decorative trim plate
- Use with G-8006 thermostatic rough valve

## **Code compliance**

ADA