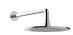

## G-7284-LM46S

Terra Collection Terra Pressure Balancing Shower System -Tub and Shower

## **Product Features**

- 1/2" pressure balance valve with diverter and trim
- 8" showerhead with 12" wall-mounted shower arm
- Showerhead features no-clog, easy-clean spray nozzles
- 8" matching Terra collection tub spout
- Optional extension kit
- Showerhead flow rate ≤ 1.8 max gpm