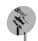

## G-7284-LM46S

Terra Collection Terra Pressure Balancing Shower System -Tub and Shower

## **Product Features**

- 1/2" pressure balance valve with diverter and trim
- 8" showerhead with 12" wall-mounted shower arm
- Showerhead features no-clog, easy-clean spray nozzles
- 8" matching Terra collection tub spout
- Optional extension kit
- Showerhead flow rate ≤ 1.8 max gpm