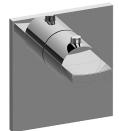

## **Product Features**

- Single metal handle and decorative trim plate
- Use with G-8006 thermostatic rough valve