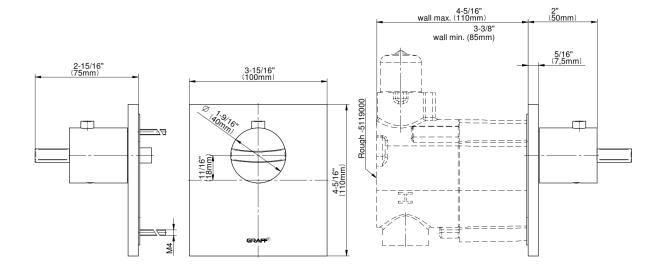

## **Product Features**

- Single metal handle and decorative trim plate
- Use with G-8006 thermostatic rough valve