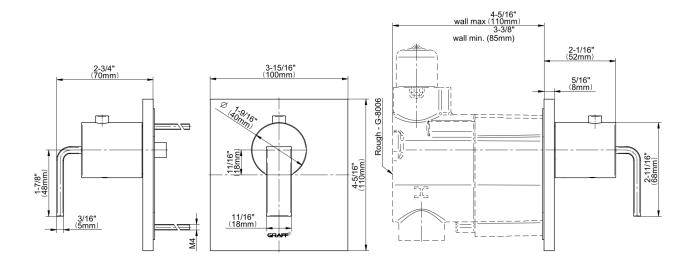

## **Product Features**

- Single metal handle and decorative trim plate
- Use with G-8006 thermostatic rough valve