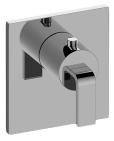

## **Product Features**

- Single metal handle and decorative trim plate
- Use with G-8006 thermostatic rough valve