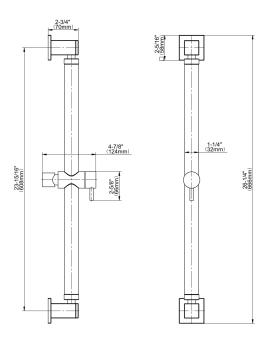

## **Product Features**

- 24" wall-mounted grab bar
- Adjustable bracket fits all hoses with conical nut
- Style complements Incanto collections