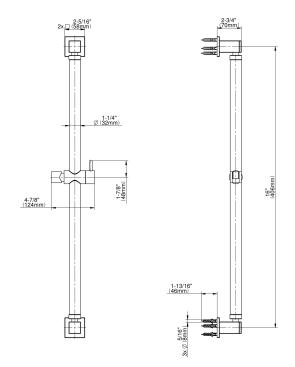

## **Product Features**

- 16" wall-mounted grab bar
- Adjustable bracket fits all hoses
- with conical nut