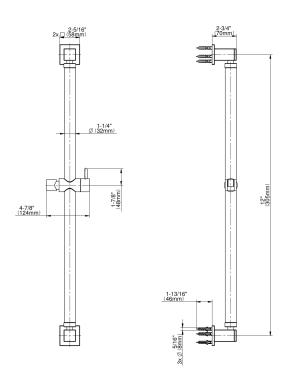

## **Product Features**

- 12" wall-mounted grab bar
- Adjustable bracket fits all hoses with conical nut
- Style complements Incanto collections