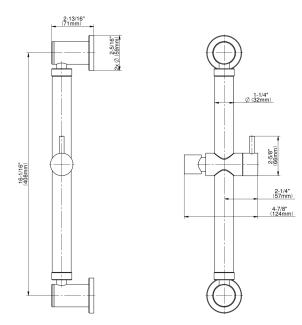

## **Product Features**

- 16" wall-mounted grab bar
- Adjustable bracket fits all hoses
- with conical nut