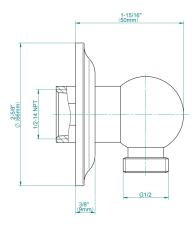

## **Product Features**

• 1/2" NPT female thread inlet

## **Available Finishes**

- 24K Polished Gold
- 24K Brushed Gold
- Brushed Brass PVD®
- Brushed Gold PVD®
- Architectural Black™
- Brushed Nickel
- Brushed Nickel PVD®
- Brushed Onyx PVD®
- Brushed Tuscan Bronze PVD®
- Rose Gold / Brushed Copper PVD®
- Gunmetal PVD®
- Matte Black
- Olive Bronze
- Onyx PVD®
- Polished Brass PVD®
- Polished Chrome
- Polished Gold PVD®
- Polished Nickel
- Polished Nickel PVD®
- Polished Tuscan Bronze PVD®
- Rose Gold / Polished Copper PVD®
- Satin Gold PVD®
- Steelnox® (Satin Nickel)
- Un?nished Brass
- Unfinished Brushed Brass
- Vintage Brushed Brass
- Warm Bronze PVD®
- Architectural White

<sup>\*</sup> Special order finish - call for availability