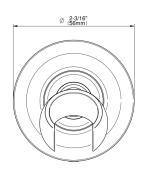

## **Product Features**

- Solid brass construction
- Swivel holder

## **Available Finishes**

- 24K Polished Gold
- 24K Brushed Gold
- Brushed Brass PVD®
- Brushed Gold PVD®
- Architectural Black™
- Brushed Nickel
- Brushed Nickel PVD®
- Brushed Onyx PVD®
- Brushed Tuscan Bronze PVD®
- Rose Gold / Brushed Copper PVD®
- Gunmetal PVD®
- Matte Black
- Olive Bronze
- Onyx PVD®
- Polished Brass PVD®
- Polished Chrome
- Polished Gold PVD®
- Polished Nickel
- Polished Nickel PVD®
- Polished Tuscan Bronze PVD®
- Rose Gold / Polished Copper PVD®
- Satin Gold PVD®
- Steelnox® (Satin Nickel)
- Un?nished Brass
- Unfinished Brushed Brass
- Vintage Brushed Brass
- Warm Bronze PVD®
- Architectural White

<sup>\*</sup> Special order finish - call for availability