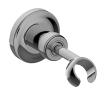

## **Product Features**

- Solid brass construction
- Swivel holder

## **Available Finishes**

- 24K Polished Gold
- 24K Brushed Gold
- Brushed Brass PVD®
- Brushed Gold PVD®
- Architectural Black™
- Brushed Nickel
- Brushed Nickel PVD®
- Brushed Onyx PVD®
- Brushed Tuscan Bronze PVD®
- Rose Gold / Brushed Copper PVD®
- Gunmetal PVD®
- Matte Black
- Olive Bronze
- Onyx PVD®
- Polished Brass PVD®
- Polished Chrome
- Polished Gold PVD®
- Polished Nickel
- Polished Nickel PVD®
- Polished Tuscan Bronze PVD®
- Rose Gold / Polished Copper PVD®
- Satin Gold PVD®
- Steelnox® (Satin Nickel)
- Un?nished Brass
- Unfinished Brushed Brass
- Vintage Brushed Brass
- Warm Bronze PVD®
- Architectural White

<sup>\*</sup> Special order finish - call for availability