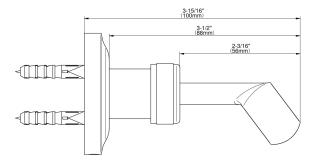

## **Product Features**

- Solid brass construction
- Swivel holder

## **Available Finishes**

- 24K Polished Gold
- 24K Brushed Gold
- Brushed Brass PVD®
- Brushed Gold PVD®
- Architectural Black™
- Brushed Nickel
- Brushed Nickel PVD®
- Brushed Onyx PVD®
- Brushed Tuscan Bronze PVD®
- Rose Gold / Brushed Copper PVD®
- Gunmetal PVD®
- Matte Black
- Olive Bronze
- Onyx PVD®
- Polished Brass PVD®
- Polished Chrome
- Polished Gold PVD®
- Polished Nickel
- Polished Nickel PVD®
- Polished Tuscan Bronze PVD®
- Rose Gold / Polished Copper PVD®
- Satin Gold PVD®
- Steelnox® (Satin Nickel)
- Un?nished Brass
- Unfinished Brushed Brass
- Vintage Brushed Brass
- Warm Bronze PVD®
- Architectural White

<sup>\*</sup> Special order finish - call for availability