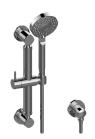

## **Product Features**

- Multi-function handshower w/12" wall-mounted grab bar
- 5 spray patterns: massage, rain/massage, rain, jet/rain and iet
- 59" long shower hose and wall supply elbow
- Adjustable bracket fits all hoses with conical nut
- Includes multi-function handshower - G-8674
- Additional multi-function handshower options available
- Handshower flow rate ? 1.5 max gpm
- Includes internal backflow preventer