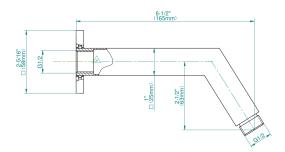

## **Product Features**

- Includes arm and square flange
- 1/2" NPT male thread inlet