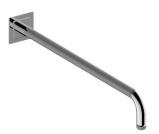

## **Product Features**

- Includes arm and square flange
- 1/2" NPT male thread inlet
- For use with all showerheads (especially G-8406)