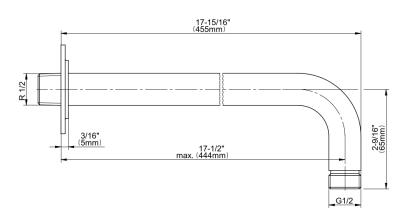

## **Product Features**

- Includes arm and square flange
- 1/2" NPT male thread inlet
- For use with all showerheads (especially G-8406)