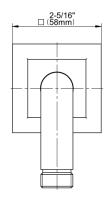

## **Product Features**

- Includes arm and square flange
- 1/2" NPT male thread inlet
- For use with all showerheads (especially G-8406)