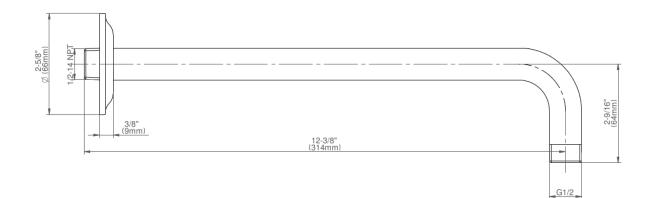

## **Product Features**

- Includes arm and flange
- 1/2" NPT male thread inlet
- For use with all showerheads