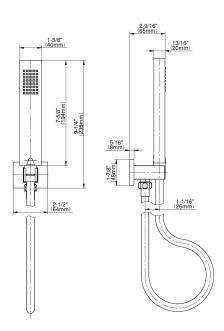

## **Product Features**

- Wall bracket with integrated wall supply elbow
- Includes contemporary handshower G-8654
- 59" long shower hose
- Handshower flow rate ? 1.5 max gpm
- Includes 1/2" NPT female threaded integrated wall supply elbow
- Includes internal backflow preventer