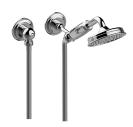

## **Product Features**

- Swivel holder
- 59" shower hose (PVD finishes use 59" flex hose)
- Includes transitional handshower
  G-8724
- Includes 1/2" NPT female threaded wall supply elbow
- Includes internal backflow preventer
- Handshower flow rate ? 1.8 max gpm