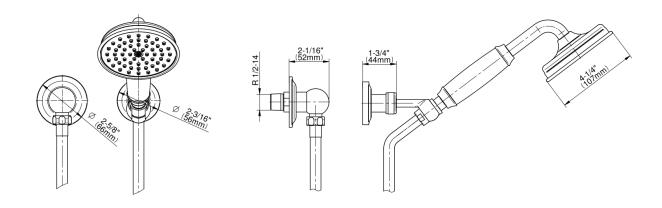

## **Product Features**

- Swivel holder
- 59" shower hose (PVD finishes use 59" flex hose)
- Includes transitional handshower
  G-8724
- Includes 1/2" NPT female threaded wall supply elbow
- Includes internal backflow preventer
- Handshower flow rate ? 1.8 max gpm