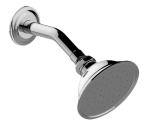

## **Product Features**

- 5" traditional showerhead
- 5" transitional shower arm and flange
- Original, unique shape with 40 spray openings
- Showerhead flow rate ? 1.8 max gpm
- Metal ball-joint allows for easy showerhead angle adjustment
- Flange design complements M-Series traditional trim plates
- Showerhead flow rate ? 1.8 max gpm