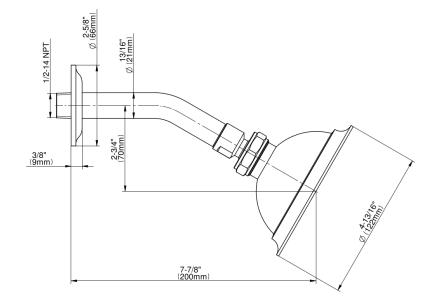

## **Product Features**

- 5" traditional showerhead
- 5" transitional shower arm and flange
- Original, unique shape with 40 spray openings
- Showerhead flow rate ? 1.8 max gpm
- Metal ball-joint allows for easy showerhead angle adjustment
- Flange design complements M-Series traditional trim plates
- Showerhead flow rate ? 1.8 max gpm