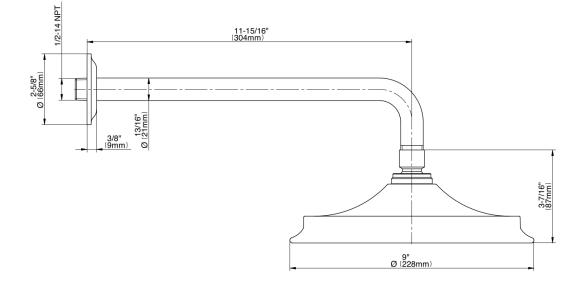

## **Product Features**

- 9" low-profile rain showerhead
- 11" shower arm and flange
- 126 no-clog, easy-clean rubber spray nozzles
- Showerhead flow rate ? 1.8 max gpm