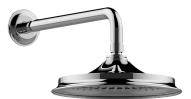

## **Product Features**

- 9" low-profile rain showerhead
- 11" shower arm and flange
- 126 no-clog, easy-clean rubber spray nozzles
- Showerhead flow rate ? 1.8 max gpm