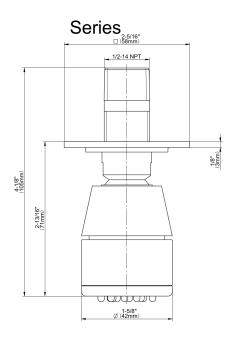

## **Product Features**

- 12 no-clog, easy-clean silicone iets
- Metal ball-joint allows for angle adjustment of body spray
- Brass wall escutcheon
- 1/2" NPT male thread inlet
- Body spray flow rate ? 1.5 max gpm