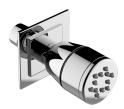

## **Product Features**

- 12 no-clog, easy-clean silicone iets
- Metal ball-joint allows for angle adjustment of body spray
- Brass wall escutcheon
- 1/2" NPT male thread inlet
- Body spray flow rate ? 1.5 max gpm