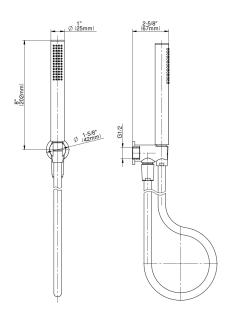

## **Product Features**

- Handshower w/wall bracket and integrated wall supply elbow
- 59" long shower hose
- Handshower flow rate ?1.5 max gpm
- Includes internal backflow preventer