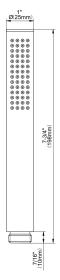

## **Product Features**

- Solid brass construction
- Smooth, all-metal handle
- Shower hose not included
- Handshower flow rate ≤1.5 max gpm