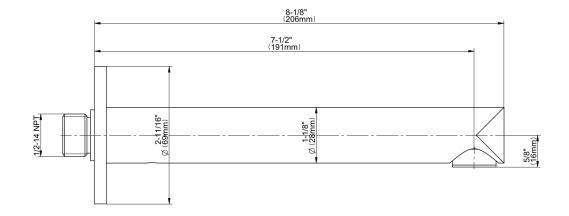

## **Product Features**

- Includes spout ring
- 1/2" NPT male thread inlet
- Tub spout flow rate ~ 13.9 gpm @60 psi
- Matches Terra Collection