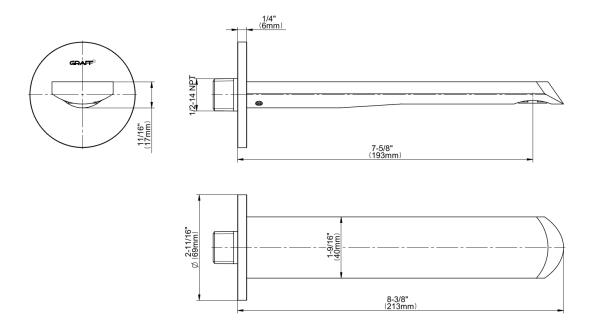

<sup>\*</sup> Special order finish - call for availability

8" Contemporary Phase Tub Spout