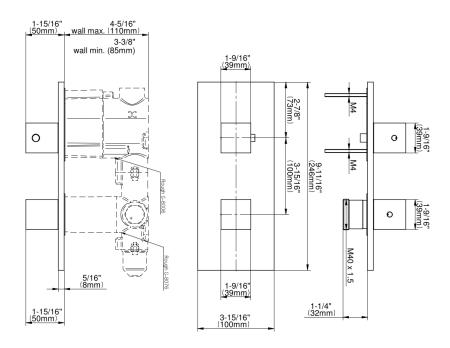

## **Product Features**

- Two metal handles
- Decorative trim plate
- Use with M-Series rough valves
- To complete package, you must order rough valves