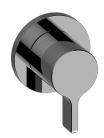

## G-8069-LM46E1-T

Terra Collection Terra M-Series 3-Way Diverter Valve Trim with Handle

## **Product Features**

- Single metal handle
- · Decorative trim plate
- Use with G-8053 3-way diverter control valve WITH off function (no pass-through)
- To complete package, you must order rough valve