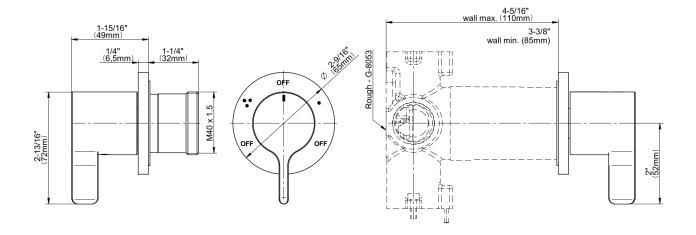

## G-8069-LM46E1-T

Terra Collection Terra M-Series 3-Way Diverter Valve Trim with Handle

## **Product Features**

- Single metal handle
- · Decorative trim plate
- Use with G-8053 3-way diverter control valve WITH off function (no pass-through)
- To complete package, you must order rough valve