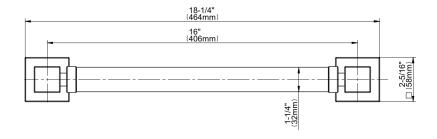

## **Product Features**

- 16" center to center
- 1-1/2" distance from wall to bar
- 1-1/4" diameter
- Solid brass construction
- Mounting hardware included
- ADA compliant when installed properly
- Style options complement contemporary collections