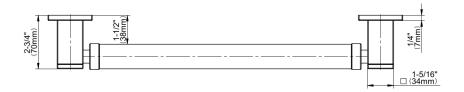

## **Product Features**

- 16" center to center
- 1-1/2" distance from wall to bar
- 1-1/4" diameter
- Solid brass construction
- Mounting hardware included
- ADA compliant when installed properly
- Style options complement contemporary collections