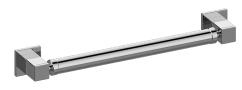

## **Product Features**

- 16" center to center
- 1-1/2" distance from wall to bar
- 1-1/4" diameter
- Solid brass construction
- Mounting hardware included
- ADA compliant when installed properly
- Style options complement contemporary collections