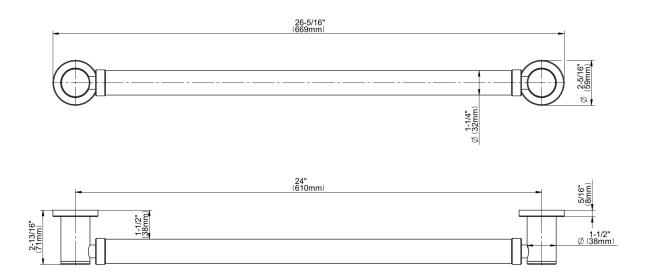

## **Product Features**

- 24" center to center
- 1-1/2" distance from wall to bar
- 1-1/4" diameter
- Solid brass construction
- Mounting hardware included
- ADA compliant when installed properly
- Style options complement contemporary collections