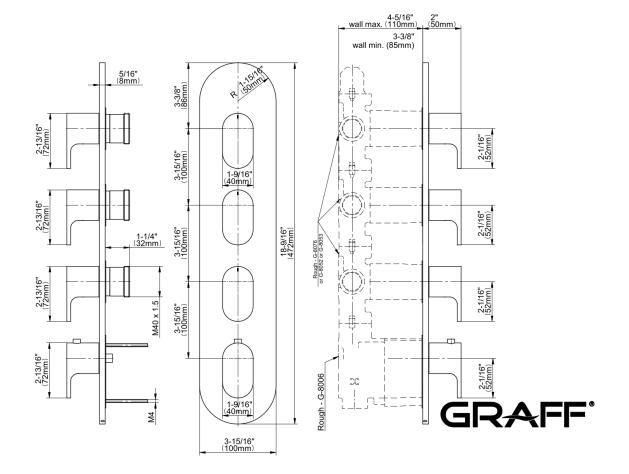

## **Product Features**

- Four metal handles
- Decorative trim plate
- Multiple valve options and configurations
- To complete package, you must order rough valves