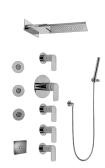

## GK1.124A-LM42S

Aqua-Sense Collection Full Round LED Thermostatic Shower System

## **Product Features**

- 3/4" thermostatic valve and trim
- G-8201 dual-function showerhead, with rainfall & cascade settings, features 134 no-clog, easy-clean spray nozzles
- Single LED light with 6 color variations
- Swivel body sprays (3 pieces)
- Handshower set w/wall bracket
- Stop/volume control valves and trim (4 pieces)
- 3/4" thermostatic rough valve flow rate ~18 gpm @ 60 psi
- Flow Rates: rainfall ≤2.0 max gpm, cascade ≤2.0 max gpm, handshower ≤1.5 max gpm