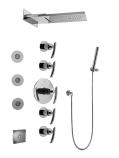

## GK1.124A-LM24S

Aqua-Sense Collection Full Round LED Thermostatic Shower System

## **Product Features**

- 3/4" thermostatic valve and trim
- G-8201 dual-function showerhead, with rainfall & cascade settings, features 134 no-clog, easy-clean spray nozzles
- Single LED light with 6 color variations
- Swivel body sprays (3 pieces)Handshower set w/wall
- Handshower set w/w bracket
- Stop/volume control valves and trim (4 pieces)
- 3/4" thermostatic rough valve flow rate ~18 gpm @ 60 psi
- Flow Rates: rainfall ≤2.0 max gpm, cascade ≤2.0 max gpm, handshower ≤1.5 max gpm