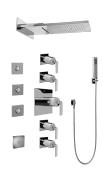

## GH1.124A-LM40S

Aqua-Sense Collection Full Square LED Thermostatic Shower System

## **Product Features**

- 3/4" thermostatic valve and trim
- G-8201 dual-function showerhead, with rainfall & cascade settings, features 134 no clog, easy-clean spray nozzles
- Single LED light with 6 color variations
- Swivel body sprays (3 pieces)
- Handshower set w/wall bracket
- Stop/volume control valves and trim (4 pieces)
- 3/4" thermostatic rough valve flow rate ~18 gpm @ 60 psi
- Flow Rates: rainfall ≤2.0 max gpm, cascade ≤2.0 max gpm, handshower ≤1.5 max gpm