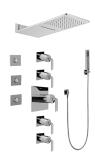

## GH1.123A-LM40S

Aqua-Sense Collection Full Square Thermostatic Shower System

## **Product Features**

- 3/4" thermostatic valve and trim
- G-8226 dual-function showerhead, with rainfall & cascade settings, features 100 no-clog, easy-clean spray nozzles
- Swivel body sprays (3 pieces)
- Handshower set w/wall bracket
- Stop/volume control valves and trim (4 pieces)
- 3/4" thermostatic rough valve flow rate ~18 gpm @ 60 psi
- Flow Rates: rainfall ≤2.0 max gpm, cascade ≤2.0 max gpm, handshower≤ 1.5max gpm