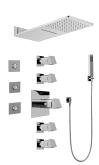

## GH1.123A-C10S

Aqua-Sense Collection Full Square Thermostatic Shower System

## **Product Features**

- 3/4" thermostatic valve and trim
- G-8226 dual-function showerhead, with rainfall & cascade settings, features 100 no-clog, easy-clean spray nozzles
- Swivel body sprays (3 pieces)
- Handshower set w/wall bracket
- Stop/volume control valves and trim (4 pieces)
- 3/4" thermostatic rough valve flow rate ~18 gpm @ 60 psi
- Flow Rates: rainfall ≤2.0 max gpm, cascade ≤2.0 max gpm, handshower≤ 1.5max gpm
- This is a discontinued product. Please see below for similar product recommendations.