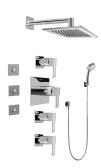

## GC1.132A-LM38S

Qubic Collection Contemporary Square Thermostatic Set w/Body Sprays & Handshower (Rough & Trim)

## **Product Features**

- 8" Rain Showerhead with 12" Wall-Mounted Shower Arm
- Flush-Mounted Swivel Body Sprays (3 pieces)
- Handshower Set w/Wall Bracket and Multi-function Handshower
- 3/4" Thermostatic Valve
- Stop/Volume Control Valves (3 pieces)
- Flow rates: showerhead ≤ 1.8 max gpm, handshower ≤ 1.5 max gpm, body sprays ≤ 1.5 max gpm each
- Optional Extension Kit Available